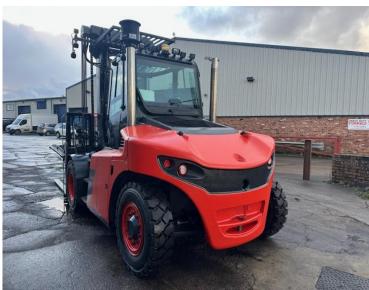

| Our Reference | HD 1670                                                                               |
|---------------|---------------------------------------------------------------------------------------|
| Category      | Forklifts 10 to 60 Tonne                                                              |
| Title         | Linde h120 With Attachment                                                            |
| Make          | Linde                                                                                 |
| Model         | h120                                                                                  |
| Age           | 2018                                                                                  |
| Mast          | Duplex                                                                                |
| Hours         | 7,716                                                                                 |
| Mast Closed   | 3900mm                                                                                |
| Engine Type   | Diesel                                                                                |
| Lift Capacity | 5000mm Max Lift, 3rd & 4th Hydraulics, Double Fork Hold Down Attachment, 2400mm Forks |