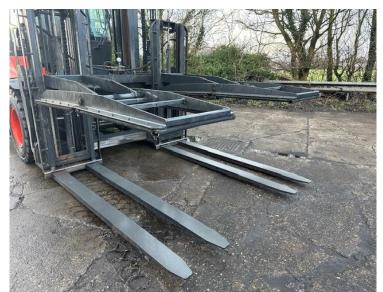

| Our Reference | HD 1670                                                                               |
|---------------|---------------------------------------------------------------------------------------|
| Category      | Forklifts 10 to 60 Tonne                                                              |
| Title         | Linde h120 With Attachment                                                            |
| Make          | Linde                                                                                 |
| Model         | h120                                                                                  |
| Age           | 2018                                                                                  |
| Mast          | Duplex                                                                                |
| Hours         | 7,716                                                                                 |
| Mast Closed   | 3900mm                                                                                |
| Engine Type   | Diesel                                                                                |
| Lift Capacity | 5000mm Max Lift, 3rd & 4th Hydraulics, Double Fork Hold Down Attachment, 2400mm Forks |