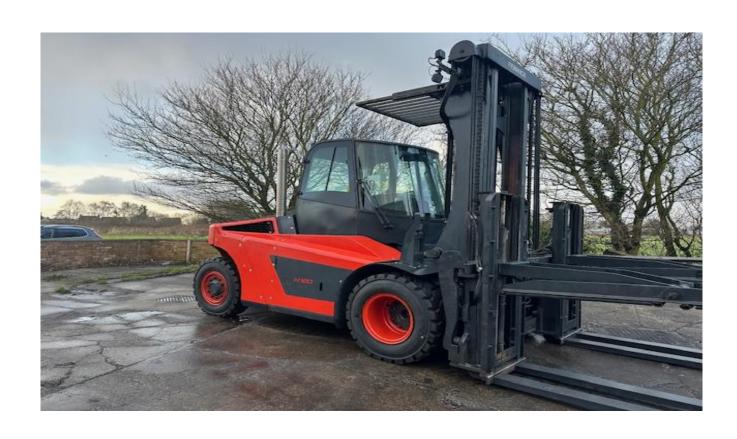

| Our Reference | HD 1670                                                                               |
|---------------|---------------------------------------------------------------------------------------|
| Category      | Forklifts 10 to 60 Tonne                                                              |
| Title         | Linde h120 With Attachment                                                            |
| Make          | Linde                                                                                 |
| Model         | h120                                                                                  |
| Age           | 2018                                                                                  |
| Mast          | Duplex                                                                                |
| Hours         | 7,716                                                                                 |
| Mast Closed   | 3900mm                                                                                |
| Engine Type   | Diesel                                                                                |
| Lift Capacity | 5000mm Max Lift, 3rd & 4th Hydraulics, Double Fork Hold Down Attachment, 2400mm Forks |