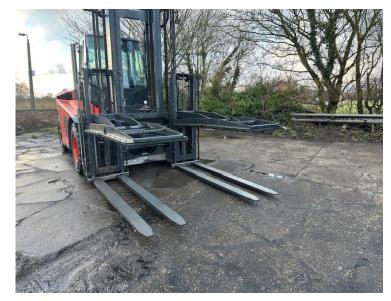

| Our Reference | HD 1670                                                                               |
|---------------|---------------------------------------------------------------------------------------|
| Category      | Forklifts 10 to 60 Tonne                                                              |
| Title         | Linde h120 With Attachment                                                            |
| Make          | Linde                                                                                 |
| Model         | h120                                                                                  |
| Age           | 2018                                                                                  |
| Mast          | Duplex                                                                                |
| Hours         | 7,716                                                                                 |
| Mast Closed   | 3900mm                                                                                |
| Engine Type   | Diesel                                                                                |
| Lift Capacity | 5000mm Max Lift, 3rd & 4th Hydraulics, Double Fork Hold Down Attachment, 2400mm Forks |