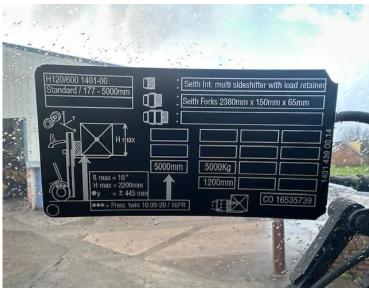

| Our Reference | HD 1670                                                                               |
|---------------|---------------------------------------------------------------------------------------|
| Category      | Forklifts 10 to 60 Tonne                                                              |
| Title         | Linde h120 With Attachment                                                            |
| Make          | Linde                                                                                 |
| Model         | h120                                                                                  |
| Age           | 2018                                                                                  |
| Mast          | Duplex                                                                                |
| Hours         | 7,716                                                                                 |
| Mast Closed   | 3900mm                                                                                |
| Engine Type   | Diesel                                                                                |
| Lift Capacity | 5000mm Max Lift, 3rd & 4th Hydraulics, Double Fork Hold Down Attachment, 2400mm Forks |