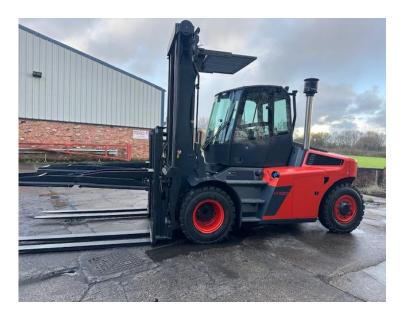

| Our Reference | HD 1670                                                                               |
|---------------|---------------------------------------------------------------------------------------|
| Category      | Forklifts 10 to 60 Tonne                                                              |
| Title         | Linde h120 With Attachment                                                            |
| Make          | Linde                                                                                 |
| Model         | h120                                                                                  |
| Age           | 2018                                                                                  |
| Mast          | Duplex                                                                                |
| Hours         | 7,716                                                                                 |
| Mast Closed   | 3900mm                                                                                |
| Engine Type   | Diesel                                                                                |
| Lift Capacity | 5000mm Max Lift, 3rd & 4th Hydraulics, Double Fork Hold Down Attachment, 2400mm Forks |