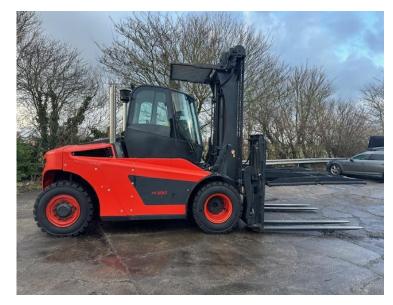

| Our Reference | HD 1670                                                                               |
|---------------|---------------------------------------------------------------------------------------|
| Category      | Forklifts 10 to 60 Tonne                                                              |
| Title         | Linde h120 With Attachment                                                            |
| Make          | Linde                                                                                 |
| Model         | h120                                                                                  |
| Age           | 2018                                                                                  |
| Mast          | Duplex                                                                                |
| Hours         | 7,716                                                                                 |
| Mast Closed   | 3900mm                                                                                |
| Engine Type   | Diesel                                                                                |
| Lift Capacity | 5000mm Max Lift, 3rd & 4th Hydraulics, Double Fork Hold Down Attachment, 2400mm Forks |