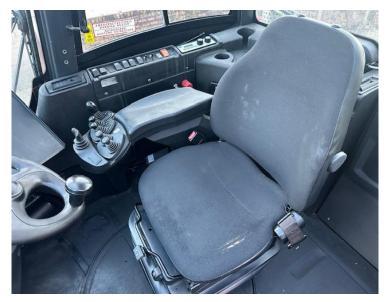

| Our Reference | HD 1670                                                                               |
|---------------|---------------------------------------------------------------------------------------|
| Category      | Forklifts 10 to 60 Tonne                                                              |
| Title         | Linde h120 With Attachment                                                            |
| Make          | Linde                                                                                 |
| Model         | h120                                                                                  |
| Age           | 2018                                                                                  |
| Mast          | Duplex                                                                                |
| Hours         | 7,716                                                                                 |
| Mast Closed   | 3900mm                                                                                |
| Engine Type   | Diesel                                                                                |
| Lift Capacity | 5000mm Max Lift, 3rd & 4th Hydraulics, Double Fork Hold Down Attachment, 2400mm Forks |