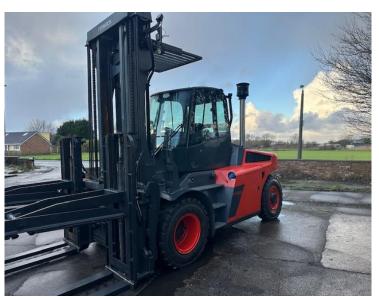

| Our Reference | HD 1670                                                                               |
|---------------|---------------------------------------------------------------------------------------|
| Category      | Forklifts 10 to 60 Tonne                                                              |
| Title         | Linde h120 With Attachment                                                            |
| Make          | Linde                                                                                 |
| Model         | h120                                                                                  |
| Age           | 2018                                                                                  |
| Mast          | Duplex                                                                                |
| Hours         | 7,716                                                                                 |
| Mast Closed   | 3900mm                                                                                |
| Engine Type   | Diesel                                                                                |
| Lift Capacity | 5000mm Max Lift, 3rd & 4th Hydraulics, Double Fork Hold Down Attachment, 2400mm Forks |