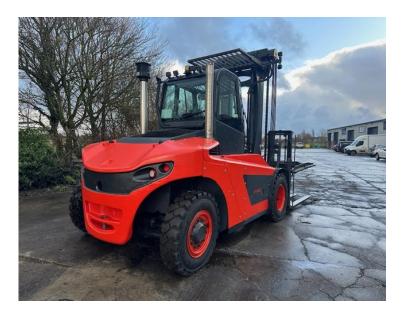

| Our Reference | HD 1670                                                                               |
|---------------|---------------------------------------------------------------------------------------|
| Category      | Forklifts 10 to 60 Tonne                                                              |
| Title         | Linde h120 With Attachment                                                            |
| Make          | Linde                                                                                 |
| Model         | h120                                                                                  |
| Age           | 2018                                                                                  |
| Mast          | Duplex                                                                                |
| Hours         | 7,716                                                                                 |
| Mast Closed   | 3900mm                                                                                |
| Engine Type   | Diesel                                                                                |
| Lift Capacity | 5000mm Max Lift, 3rd & 4th Hydraulics, Double Fork Hold Down Attachment, 2400mm Forks |