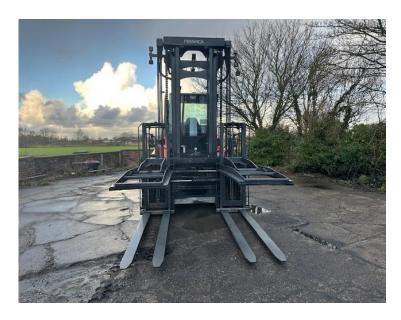

| Our Reference | HD 1670                                                                               |
|---------------|---------------------------------------------------------------------------------------|
| Category      | Forklifts 10 to 60 Tonne                                                              |
| Title         | Linde h120 With Attachment                                                            |
| Make          | Linde                                                                                 |
| Model         | h120                                                                                  |
| Age           | 2018                                                                                  |
| Mast          | Duplex                                                                                |
| Hours         | 7,716                                                                                 |
| Mast Closed   | 3900mm                                                                                |
| Engine Type   | Diesel                                                                                |
| Lift Capacity | 5000mm Max Lift, 3rd & 4th Hydraulics, Double Fork Hold Down Attachment, 2400mm Forks |