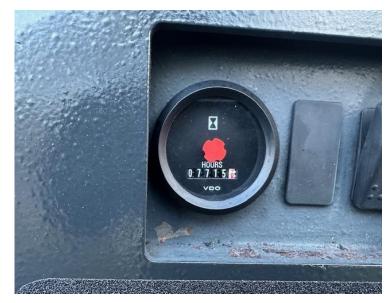

| Our Reference | HD 1670                                                                               |
|---------------|---------------------------------------------------------------------------------------|
| Category      | Forklifts 10 to 60 Tonne                                                              |
| Title         | Linde h120 With Attachment                                                            |
| Make          | Linde                                                                                 |
| Model         | h120                                                                                  |
| Age           | 2018                                                                                  |
| Mast          | Duplex                                                                                |
| Hours         | 7,716                                                                                 |
| Mast Closed   | 3900mm                                                                                |
| Engine Type   | Diesel                                                                                |
| Lift Capacity | 5000mm Max Lift, 3rd & 4th Hydraulics, Double Fork Hold Down Attachment, 2400mm Forks |